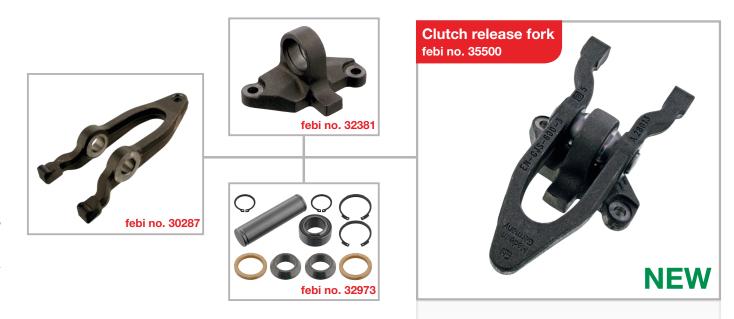

## **Clutch Release fork** fits MAN TGA, TGS and TGX

The release fork is exposed to frequent strain and is correspondingly susceptible to wear. Clutch release fork, fork bearing bracket and repair kit must be ordered separately from MAN and assembled subsequently. The clutch release fork from febi bilstein comes completely preassembled. You need only one febi reference, thus saving time and costs.